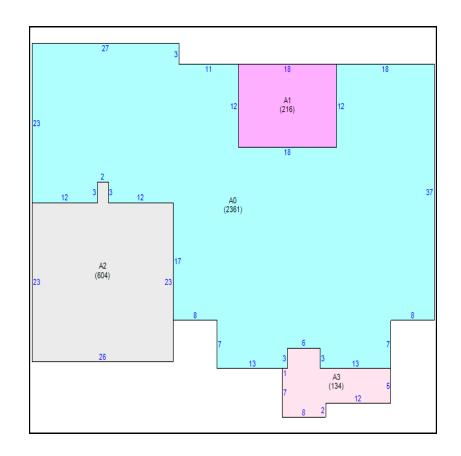

| Building                           |                                |            |      |                    |                |      |  |
|------------------------------------|--------------------------------|------------|------|--------------------|----------------|------|--|
| Building Use Building Type Year Bu |                                | Year Built |      | Heated/Cooled SqFt | Auxiliary SqFt |      |  |
| Residential                        | Residential Single Family 2021 |            |      | 2,361              | 954            |      |  |
|                                    | Characteristics                |            |      | Mea                | asurements     |      |  |
| Tax Year                           | 2024                           |            | Area | Description        |                | SqFt |  |
| Stories                            | 1                              |            |      | Main Building      |                | 2361 |  |
| Exterior Wall                      | Common Brick Const             |            |      | Open Porch Finish  |                | 216  |  |
| Roof Frame                         | oof Frame Wood Framed/Truss    |            |      | Garage Finished    |                | 604  |  |
| Roof Cover                         | Composition Shingle            |            | A3   | Open Porch Finish  |                | 134  |  |
| Bed/Bath/Half                      | 4/3/0                          |            | 1    |                    |                |      |  |
| Pool                               | No                             |            |      |                    |                |      |  |